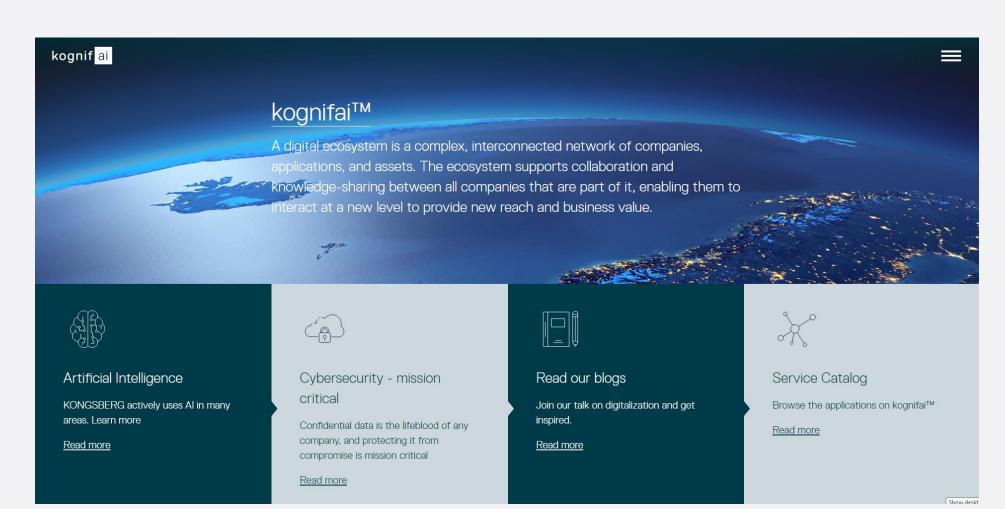

# Kognifai – for the maritime industry

open digital platform ecosystem

## Our website

kognif ai