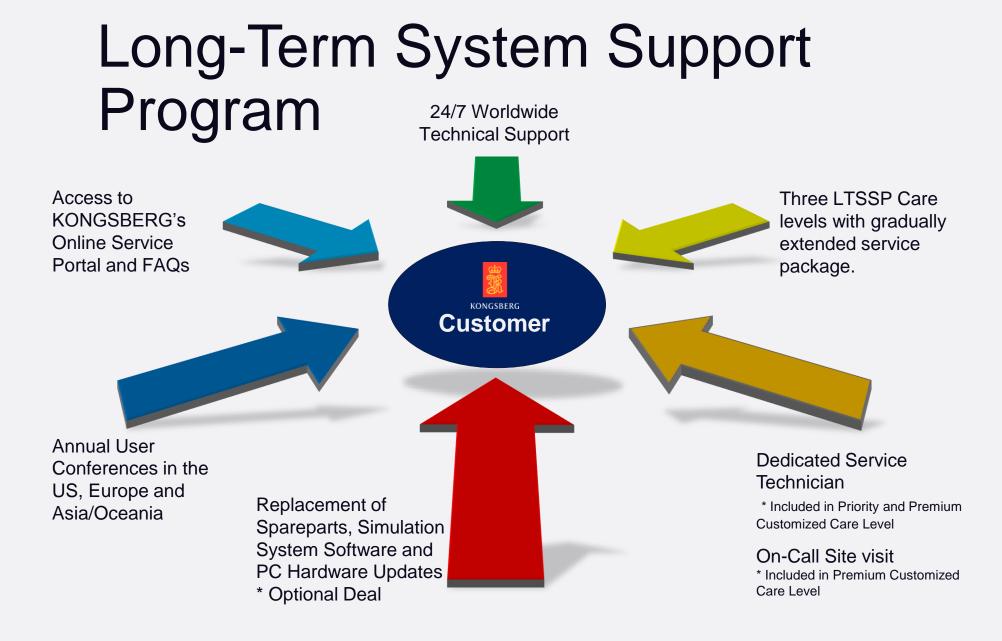

# KONGSBERG DIGITAL

Long Term System Support Program (LTSSP)

-----

# K-Sim Support & Long-Term System Support Program (LTSSP)

#### Service and Upgrade that pays!

Investing in a LTSSP ensures that your simulation system is always current, operating at peak capacity and provides the assistance you need, in order to deliver the best simulation training available!

We offer you a world-class system support program with three care levels:

- Basic Care
- Priority Care
- Premium Customized Care